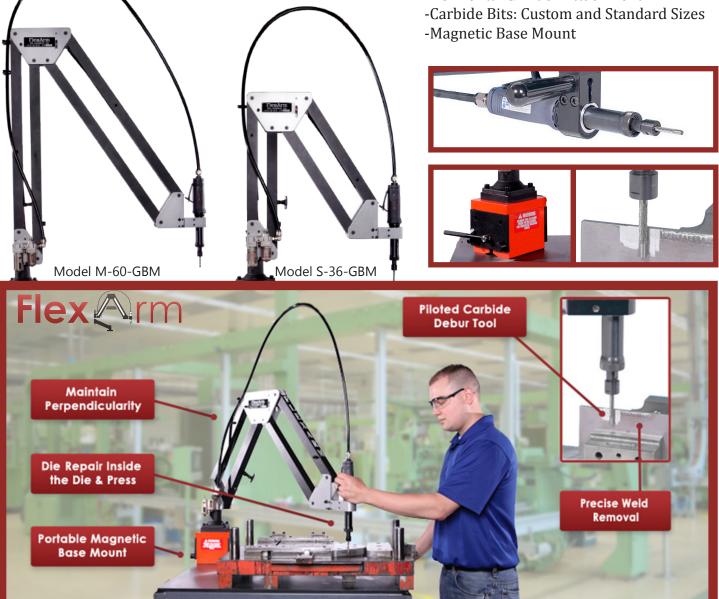

## DIE GRINDING UNIT By FlexArm Inc

The FlexArm Die Grinding Arm allows precision die repair in a fraction of the time. It is engineered to maintain perpendicularity at any horizontal or vertical location. A piloted carbide deburring tool allows the precise removal of weld, ensuring near perfect die repair. The addition of a magnetic base allows for maximum portability, simply move the Die Grinding Arm to the mold, attach the base to any surface, and be repairing in seconds.

## **Optional Accessories**

-Horizontal Grinder Attachment