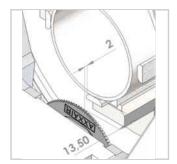

Blade-jaw distance of 2/13.5 mm Limits vibration and tube distortion

Concentric clamping with 4 jaws in **stainless steel**, standard, to eliminate tube distortion

Penetration check feature: operator safety feature