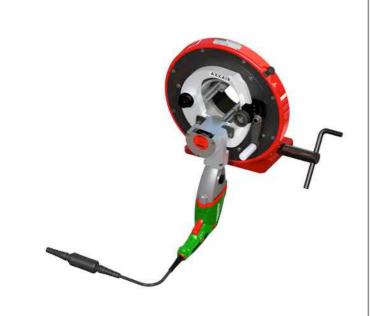

## **INNOVATIVE ORBITAL SOLUTIONS**

## ø5 - ø121 mm Ø0,25 to Ø4,5 "

- Basic stainless steel jaws Ø 1" to Ø 4,5" ( 24 to 121 mm )
- Included stainless steel auxiliary jaws Ø 0,25 to Ø 4,25" (5 to 108 mm)
- Cutting precision: perpendicular cuts < 0.25 mm</li>
   Dual-output cutting motor with 2 blade positions for uptake
- Weight: 36 kg (easy handling)