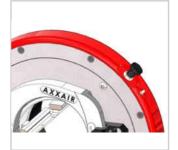

Blade-jaw distance of 2/13.5 mm Limits vibration and tube distortion

Concentric clamping with 4 jaws in **stainless steel**, standard, to eliminate tube distortion

Penetration check feature: operator safety feature