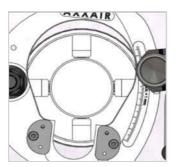

Blade-jaw distance of 2/13.5 mm Limits vibration and tube distortion

Concentric clamping with 4 jaws in **stainless steel**, standard, to eliminate tube distortion

Penetration check feature: operator safety feature