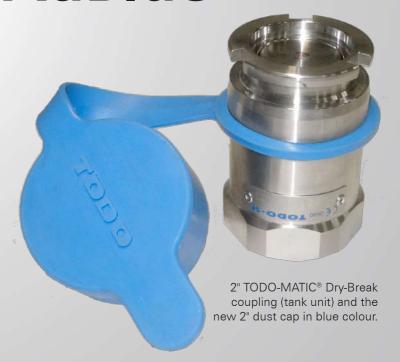

For these reasons leading manufacturers of AdBlue® have chosen to install the 2" and 3" TODO-MATIC®

Dry-Break® couplings for their bulk transfer applications. As an added feature we now offer for the 2" tank unit, a rubber dust cap in a distinctive blue colour to visually identify the couplings for AdBlue®.

TODO recommend the use of dust caps for all tank units to prevent the ingress of dirt/dust which can reduce seal life and coupling wear.

2" Dust cap. Article no. 3666B-10.

2" Tank unit with dust cap. Article no. 5002B-4408.