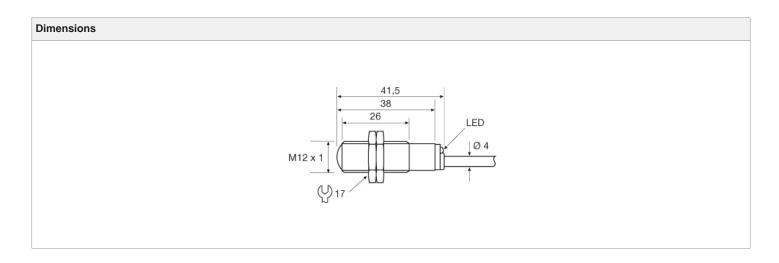

## **Compatible Transmitter:**

LT 100L TB38 5

| Product Data      |                     |  |
|-------------------|---------------------|--|
| Function:         | Receiver            |  |
| Housing Material: | Nickel Plated Brass |  |
| Housing:          | M12 x 1             |  |
| Connection:       | 5 m cable           |  |
| Sensing Range:    | Up to 18 m          |  |
| Optical Angle:    | +/- 7° (opening)    |  |
| Indicators:       | None                |  |