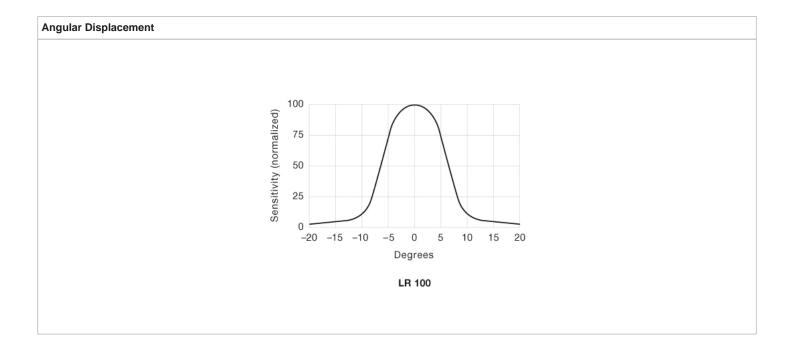

itter Diode:               | -                        |  |
| Cable Sleeve:                    | PVC Ø 4,0 mm             |  |
| Min. Cable Bending Radius:       | 45 mm                    |  |

| Environmental Data     |                    |  |
|------------------------|--------------------|--|
| Vibration:             | 10 – 55 Hz, 0,5 mm |  |
| Shock:                 | 30 g               |  |
| Operation Temperature: | – 25 to +65 °C     |  |
| Storage Temperature:   | – 40 to +80 °C     |  |
| Sealing Class:         | IP 67              |  |
| Light Immunity 20°:    | > 80 000 lux       |  |



**REMOTE SENSORS Remote Sensors Series** 

### Approvals



### Wiring Diagram





#### **Sensing Characteristics**

## **Parallel Displacement**





**REMOTE SENSORS Remote Sensors Series**