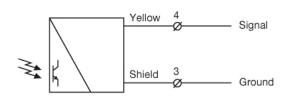

ousing: | Nickel Plated Brass      |  |
| Housing Material Lens Cover:     | Polycarbonate            |  |
| Transmitter Diode:               | -                        |  |
| Cable Sleeve:                    | PVC Ø 4,0 mm             |  |
| Min. Cable Bending Radius:       | 45 mm                    |  |

| Environmental Data     |                    |  |
|------------------------|--------------------|--|
| Vibration:             | 10 – 55 Hz, 0,5 mm |  |
| Shock:                 | 30 g               |  |
| Operation Temperature: | – 25 to +65 °C     |  |
| Storage Temperature:   | – 40 to +80 °C     |  |
| Sealing Class:         | IP 67              |  |
| Light Immunity 20°:    | > 80 000 lux       |  |



**REMOTE SENSORS Remote Sensors Series** 

### Approvals



### Wiring Diagram





#### **Sensing Characteristics**

## **Parallel Displacement**





**REMOTE SENSORS Remote Sensors Series**